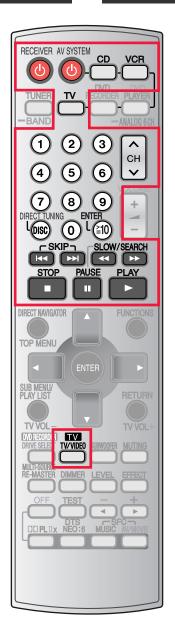

### **Remote Control Operation Guide**

Model No. EUR7722KM0

Welcome to the world of Home Theater.

This remote control is the key to your home theater experience.

Actual operations depend on your equipment and software. Be sure to read the instructions for the receiver and your other components.

### **CODES**

This remote control can operate Panasonic and Technics audio-visual equipment that has remote control sensors. You may need to change the remote control code.

It can also operate some other brands of televisions, video cassette players, and DVD players. Check the table for the brand and enter the code as follows.